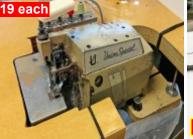

\$1.295.00

Yamato Model AZF-8020G Merrow Model M-3DW-2 4 Thread, Top Feed Serger Chain Cutter & Waste Removal \$1,095.00 each

3 Thread Serger \$290.00 each

**Brother Model SL-737** Single Needle Lockstitch Full Automatic Functions, 220v Full Automatic Functions, 220v \$750.00 \$795.00 each