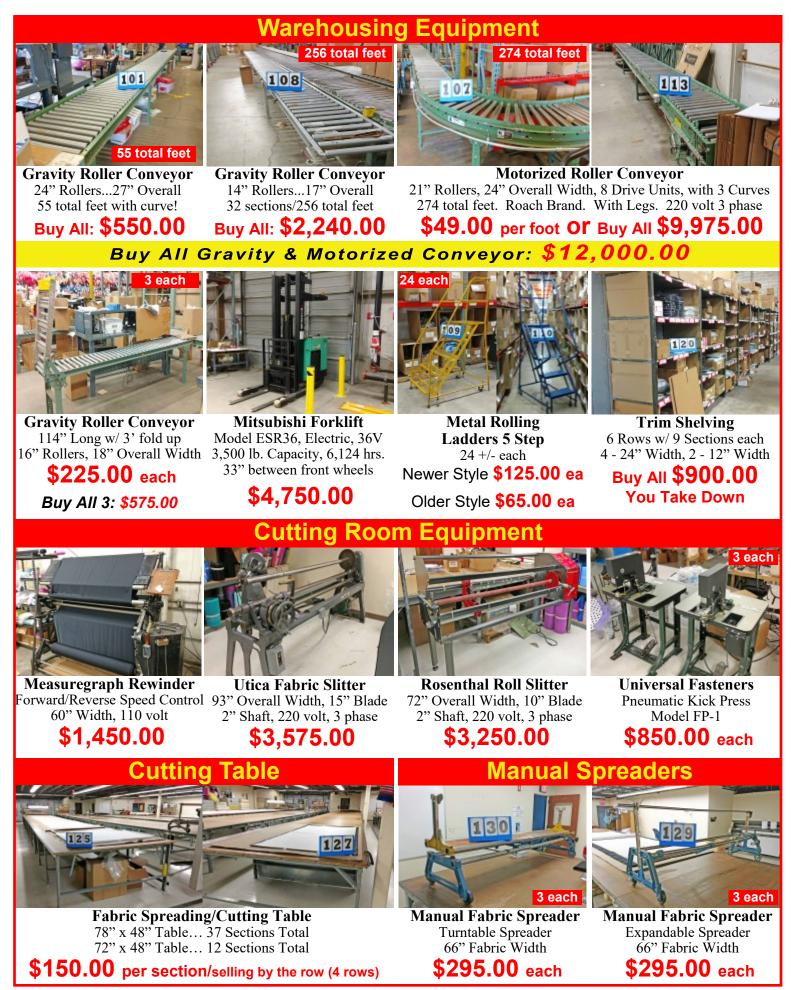

## Industrial Sewing Mac

Juki Model 6714/3714 4 Thread Serger \$795.00 each

**U.S. Model 39500** 4 Thread Serger \$185.00 each

**Brother Model MA4-V82** 4 Thread Top Feed Serger \$525.00

Pegasus Model EXT-5214 4 Thread Top Feed Serger