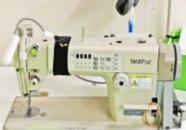

\$1.295.00

Yamato Model AZF-8020G Merrow Model M-3DW-2 4 Thread, Top Feed Serger Chain Cutter & Waste Removal \$1,095.00 each

3 Thread Serger \$290.00 each

**Brother Model SL-737** Single Needle Lockstitch Full Automatic Functions, 220v Full Automatic Functions, 220v \$750.00 \$795.00 each