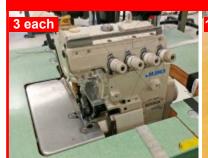

\$1.295.00

Yamato Model AZF-8020G Merrow Model M-3DW-2 4 Thread, Top Feed Serger Chain Cutter & Waste Removal \$1,095.00 each

3 Thread Serger \$290.00 each

**Brother Model SL-737** Single Needle Lockstitch Full Automatic Functions, 220v Full Automatic Functions, 220v \$750.00 \$795.00 each