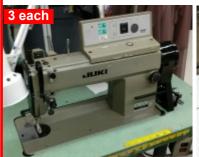

Kansai Special 2 Needle Cover Stitch Machine Set up as a binder \$425.00

**Pegasus Model W562** Flatbed Cover Stitch 3 Needle Sewing Machine \$695.00

Lots of furniture to include Desk, **Conference Tables, Office Chairs,** Side Chairs, Book Cases, Cubicles & More!! Call or email for details!!