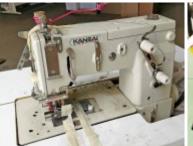

Juki Model DDL-8500-7 Single Needle Lockstitch

Juki Model DDL-5550-6 Single Needle Lockstitch Full Automatic Functions, 220v \$325.00 each

Kansai Special Model DLR-1501PHD Single Needle Chain Stitch \$650.00