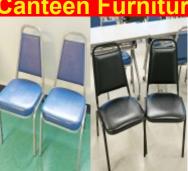

**Stack Chairs w/ Cushion** Seats & Backs Blue: 40 each **\$9.95** each

Black: 50 each **\$14.50** each Buy All Price: \$995.00

**Canteen Tables Foldable** 6' long x 24" wide w/wheels 24 each total

Price: **\$39.95** each Buy All Price: \$900.00